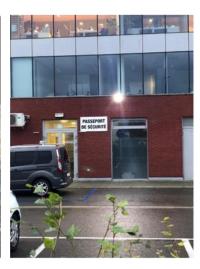

Our office is located on the ground floor on the rue de la Digue side, at the back of the building.

It is indicated by "Safety Passport" billboards.

Vehicle parking is only allowed along rue de la Digue or rue des Métiers. Vehicles are not allowed to enter indoor car parks.