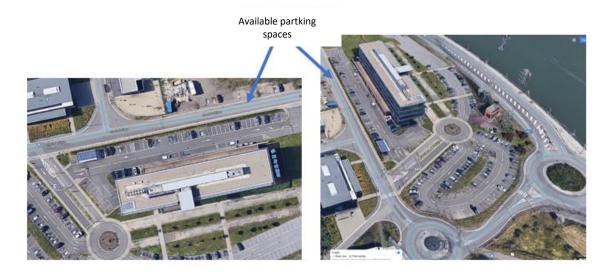

Our office is located on the ground floor on the rue de la Digue side, at the back of the building.

It is indicated by "Safety Passport" billboards.

Vehicle parking is only allowed along rue de la Digue or rue des Métiers. Vehicles are not allowed to enter indoor car parks.