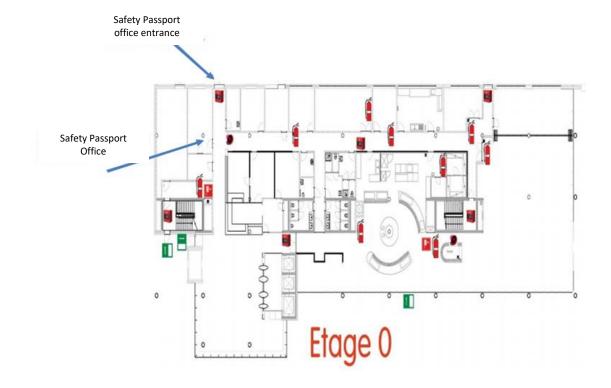

Our office is located on the ground floor on the rue de la Digue side, at the back of the building.

It is indicated by "Safety Passport" billboards.

Vehicle parking is only allowed along rue de la Digue or rue des Métiers. Vehicles are not allowed to enter indoor car parks.